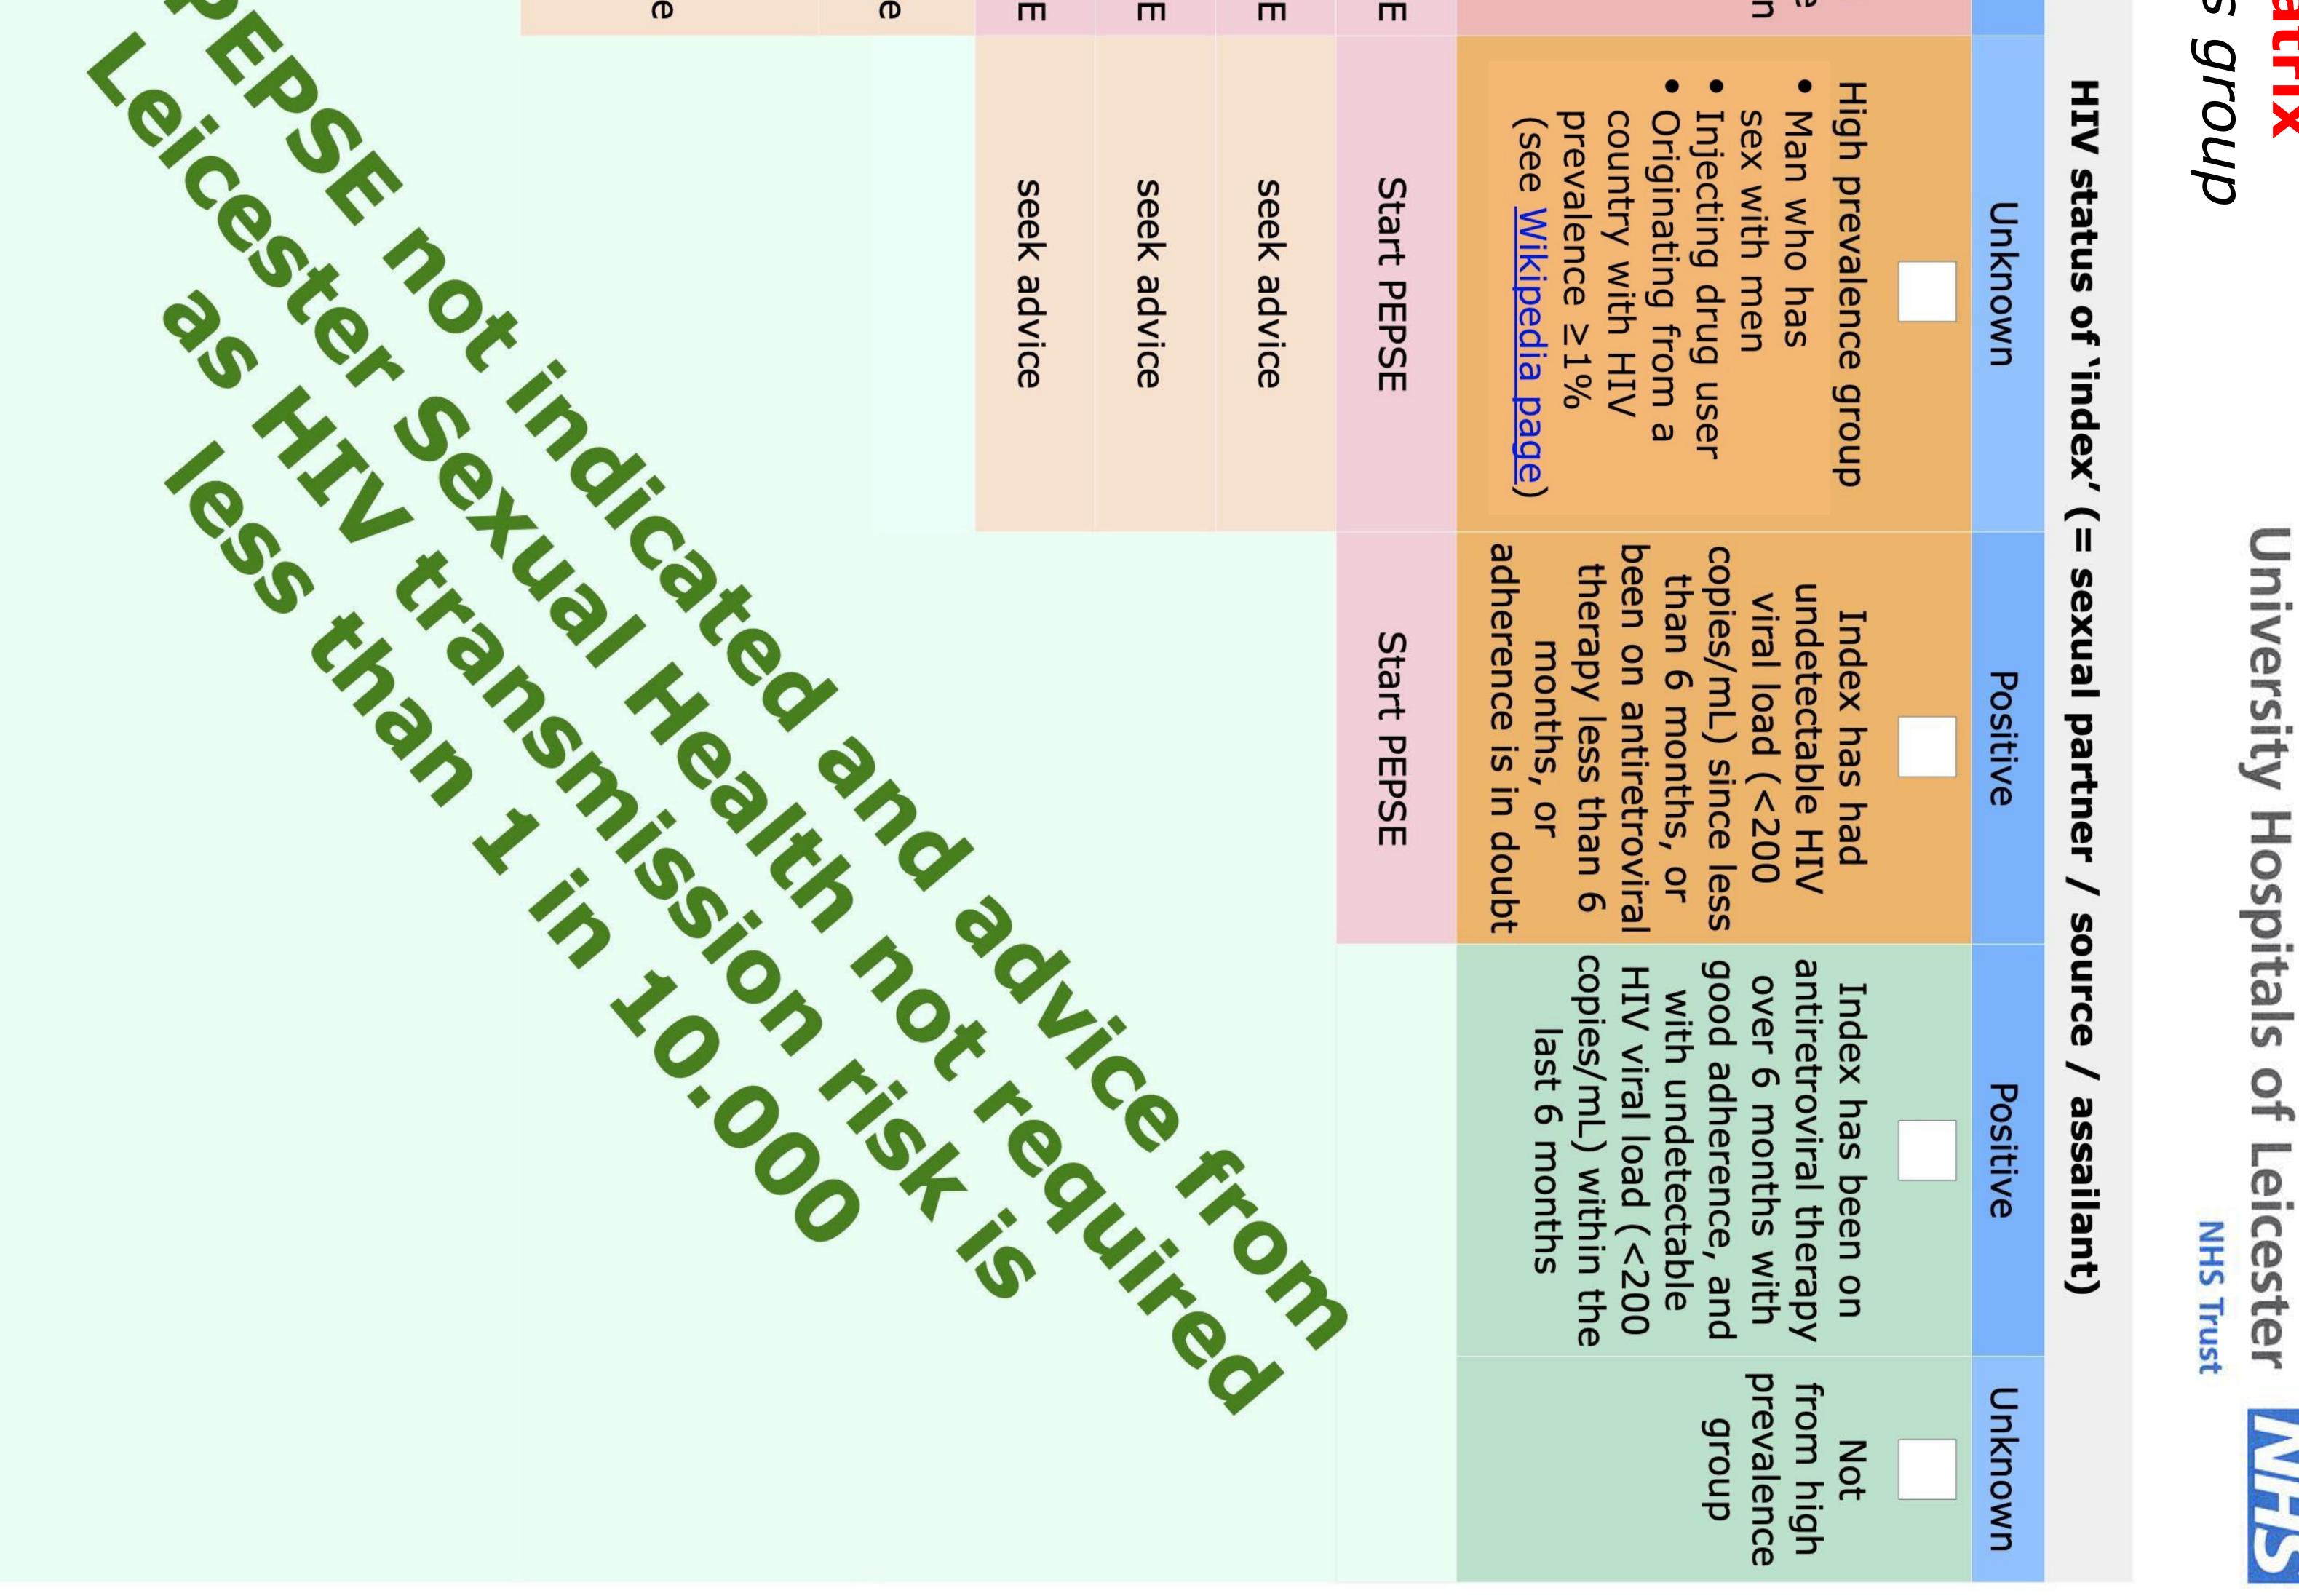

|                                        | Cunnilingus (oral sex involving the female genitalia)                                                                                                                                                                               |                |
|----------------------------------------|-------------------------------------------------------------------------------------------------------------------------------------------------------------------------------------------------------------------------------------|----------------|
|                                        | Splash of semen into eye                                                                                                                                                                                                            |                |
|                                        | Insertive oral sex (receiving fellatio)                                                                                                                                                                                             |                |
|                                        | Receptive oral sex (giving fellatio)                                                                                                                                                                                                |                |
|                                        | Bite (= breakage of the skin of either person with passage of blood) without any of the risk factors above                                                                                                                          |                |
| S                                      | <ul> <li>Bite (= breakage of the skin of either person with passage of blood) if source has known advanced HIV with high viral load <b>AND</b></li> <li>Blood in oropharynx from trauma</li> <li>Bite caused deep wounds</li> </ul> | Sexual activit |
| seek                                   | Insertive vaginal sex                                                                                                                                                                                                               | -y             |
| Start                                  | Receptive vaginal sex                                                                                                                                                                                                               |                |
| Start                                  | Sharing injecting equipment (AKA 'slam sex')                                                                                                                                                                                        |                |
| Start                                  | Insertive anal sex                                                                                                                                                                                                                  |                |
| St                                     | Receptive anal sex                                                                                                                                                                                                                  |                |
|                                        | nit<br>umber<br>(use sticker if available)                                                                                                                                                                                          | n<br>L         |
| viral load<br>detectable<br>or unknowr |                                                                                                                                                                                                                                     | Do             |
|                                        | a                                                                                                                                                                                                                                   | na             |
|                                        | Patient details                                                                                                                                                                                                                     | J              |
|                                        | <b>Sexual HIV transmission risk assessn</b><br>ick applicable sexual behaviours & index HI                                                                                                                                          | Ţ.             |

## ΗIΛ • High prevalence group Originating from a country with HIV prevalence ≥1% Man who has Injecting drug user sex with men (see Wikipedia page) status of 'index' Start PEPSE seek advice seek advice seek advice Unknown = sexual Start PEPSE Positive partner