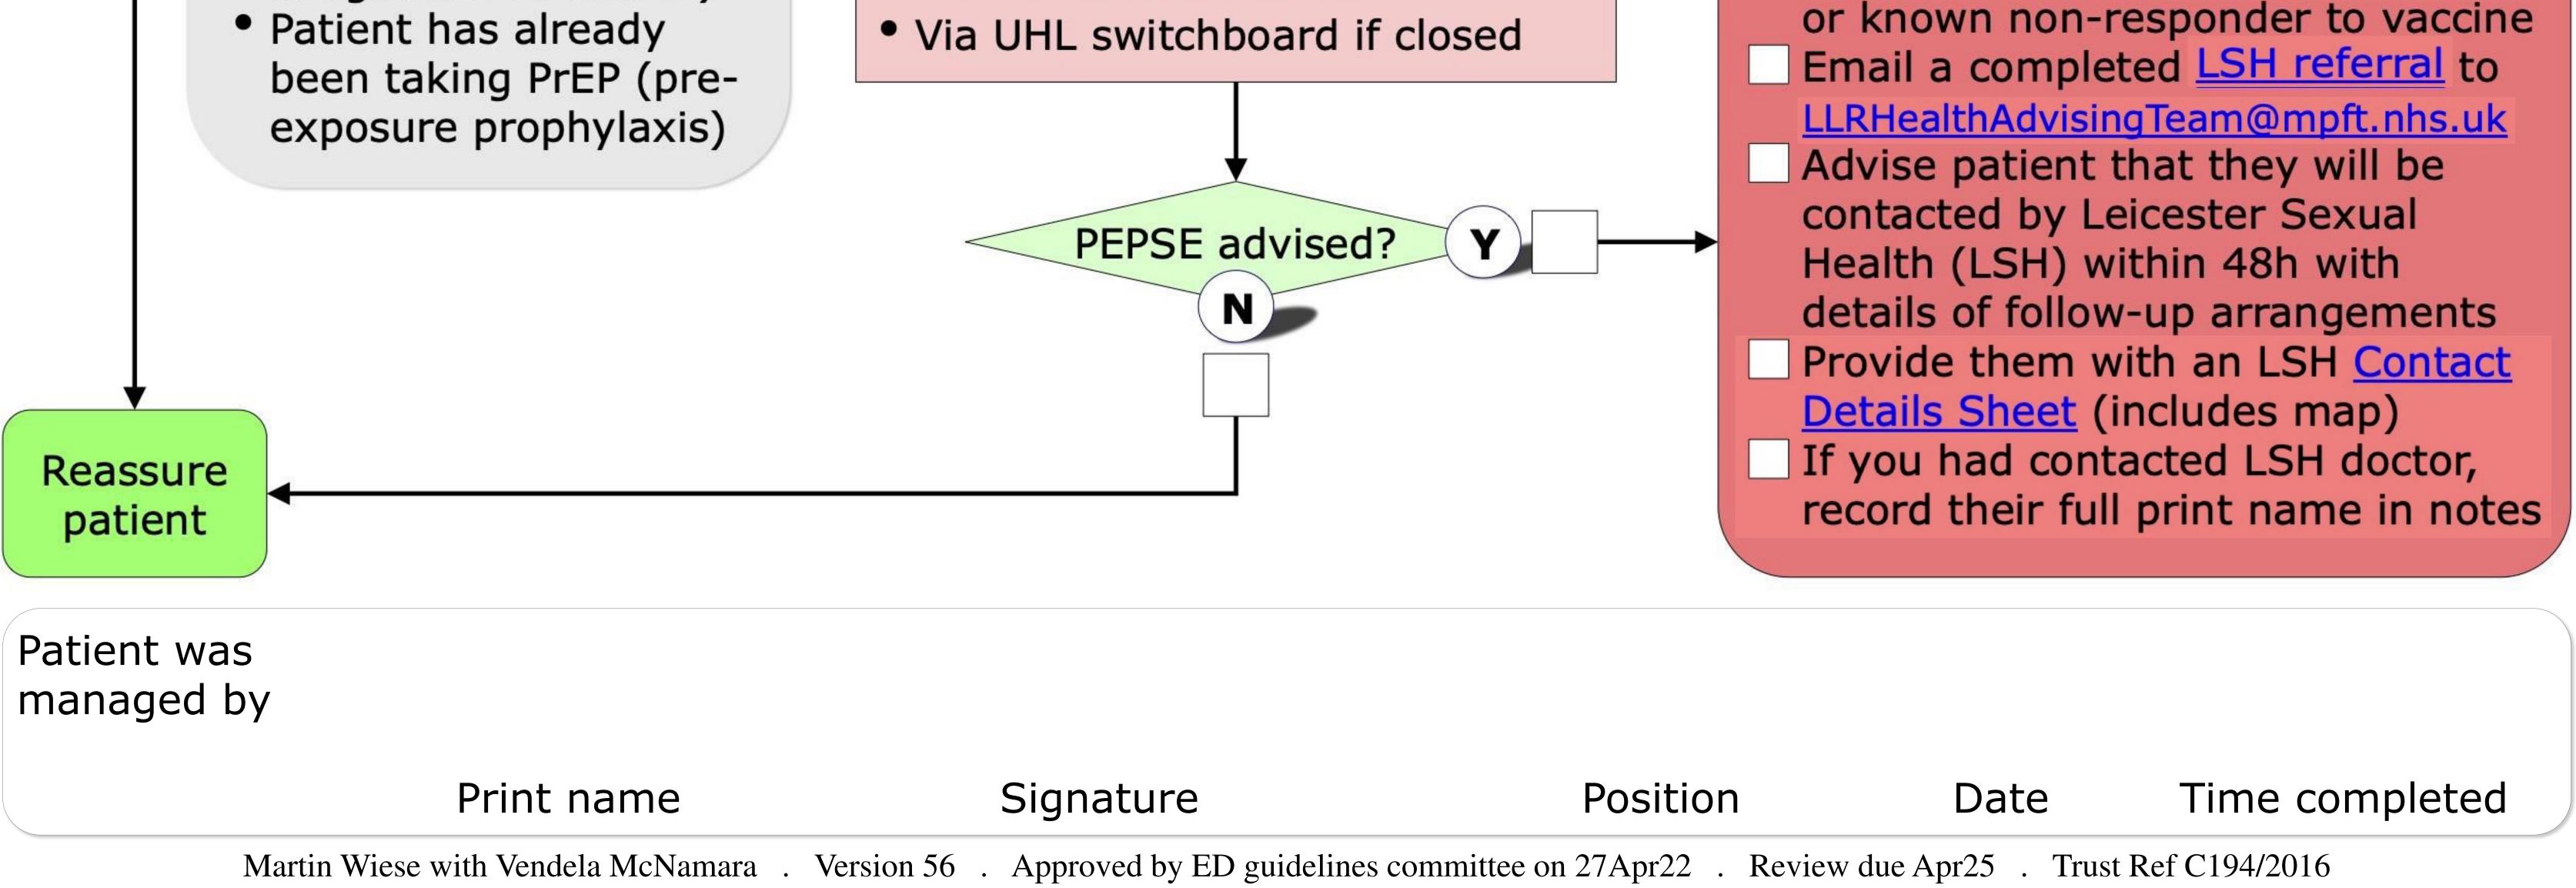

Did the

PEPSE **NOT** appropriate

Advise patient to book appointment with Leicester Sexual Health (LSH,

- or carbamazepine, or takes regular calcium, iron, magnesium or aluminium (which can be found in multivitamin supplements / indigestion remedies)
- Call Leicester Sexual Health (LSH) duty doctor for advice 24/7
- At Haymarket Health

Mon – Fri 09:00 – 18:30 11:00 - 15:30 Sat on 0300 124 0102

Ensure first dose is taken in the ED Syphilis Serology (on ICE, click top 'Micro/Virology' tab then 'UHL Virology' on the left), U&E and LFT Offer first dose of an ultra-rapid HB immunisation course (Engerix B 20 micrograms into deltoid muscle) unless patient is already immune

Martin Wiese with Vendela McNamara . Version 56 . Approved by ED guidelines committee on 27Apr22 . Review due Apr25 . Trust Ref C194/2016