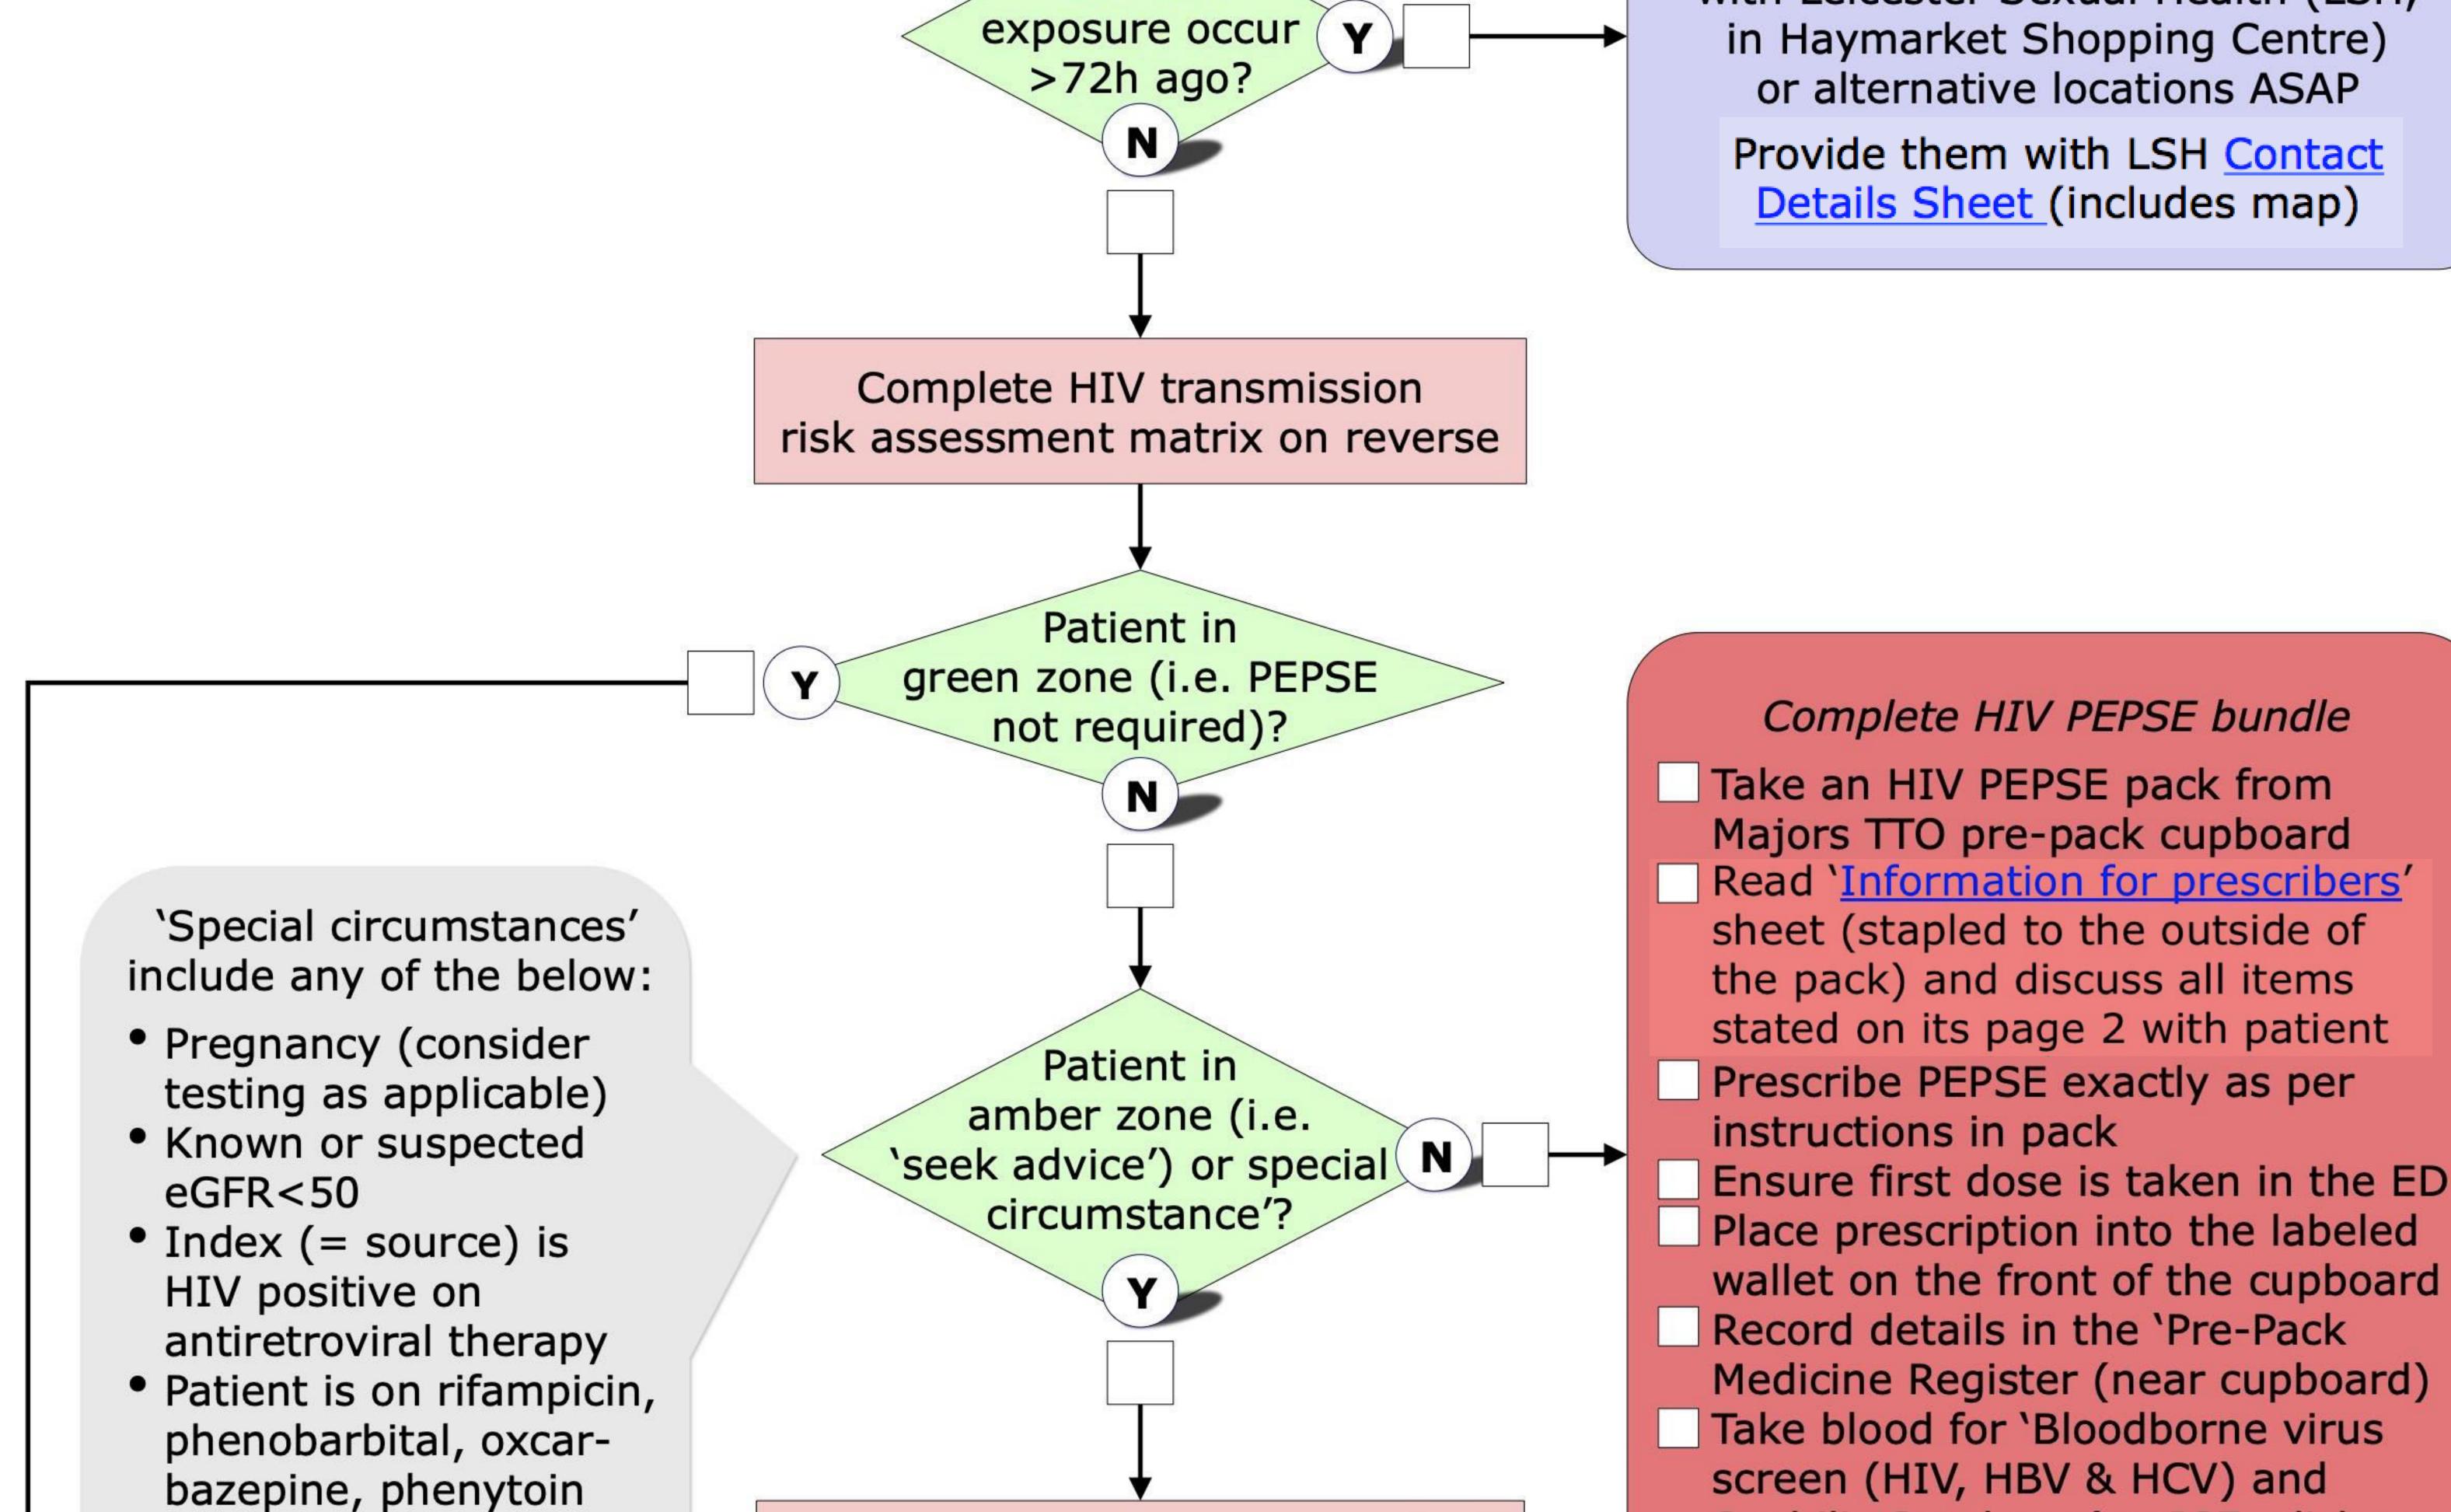

Did the

PEPSE **NOT** appropriate

Advise patient to book appointment with Leicester Sexual Health (LSH,

- or carbamazepine, or takes regular calcium, iron, magnesium or aluminium (which can be found in multivitamin supplements / indigestion remedies)
- Call Leicester Sexual Health (LSH) duty doctor for advice 24/7
- At Haymarket Health

Mon – Fri 09:00 – 18:30 11:00 - 15:30 Sat on 0300 124 0102

Ensure first dose is taken in the ED Syphilis Serology (on ICE, click top 'Micro/Virology' tab then 'UHL Virology' on the left), U&E and LFT Offer first dose of an ultra-rapid HB immunisation course (Engerix B 20 micrograms into deltoid muscle) unless patient is already immune